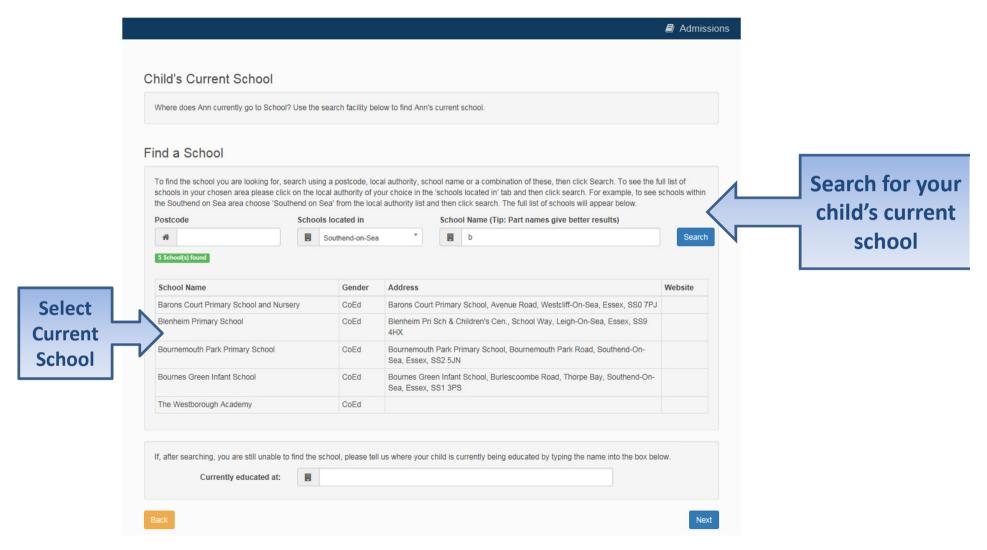

#### **Current School**

#### **Confirm School**

If your child is not in school please tell us in the box at the bottom