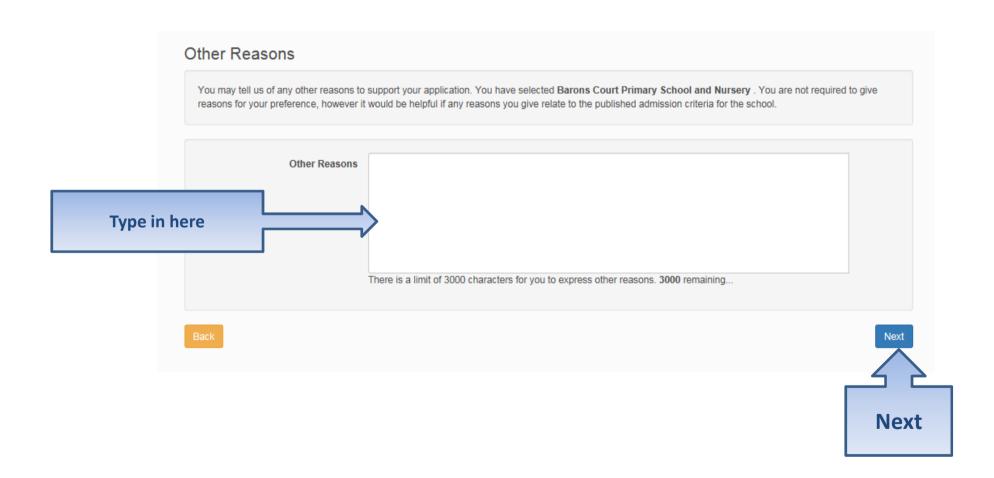

<a href="https://www.southend.gov.uk/admissions">www.southend.gov.uk/admissions</a>

Please refer to the Privacy Notice for information on how we collect, how we use and may share information about you http://www.southend.gov.uk/downloads/file/5784/school admission privacy notice

#### Make a new application







#### When is your child changing school?



•If you don't get an Admissions Group you maybe to late or your child's date of birth is out of range – either way please contact Admissions

#### Your child's details?



# Moving Home?



#### **Current School**



#### **Confirm School**



If your child is not in school please tell us in the box at the bottom

#### **Your Preferences**



# Sibling attending the school?



# Tell us your Reasons



# Anything else we should know?



#### More Preferences



#### **Submit Application**



#### What next?

Child's name: Ann Example Date of Birth: 01/09/2014 Dear Mrs Example Example,

Thank you for submitting your application for a school place.

Please check that you have submitted all the necessary information, for example, that you have provided sibling details (siblings must be attending the school at the time of admission). What you view on your copy of the application form is what is used to process your form.

Please note if you move address during the admissions process (September to July), you must notify School Admissions immediately by email or letter, ensuring your child's name and date of birth is included on all correspondence.

Please refer to the Primary Admissions Booklet on the Council's website for f