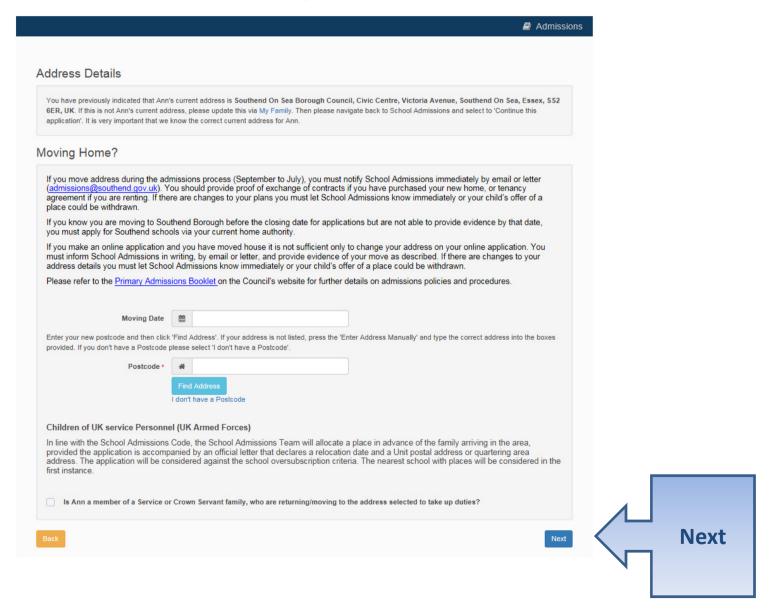

# Moving Home?

Please note if you move address during the admissions process (September to July), you must notify School Admissions immediately by email or letter, ensuring your child's name and date of birth is included on all correspondence.