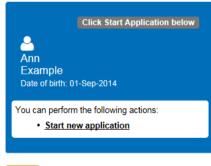

#### What next?

Application submitted

ä

Ann Example

Date of birth: 01-Sep-2014

**Application for Reception 2019** 

Last updated 12/11/2018 11:37

Preference 1: Barons Court Primary School and Nursery

vursery Submission closing d

Submission closing date 15/01/2019 23:59 School Admissions Offer published here 16/04/2019

You can perform the following actions:

- · Change application
- · View application
- · Start new application