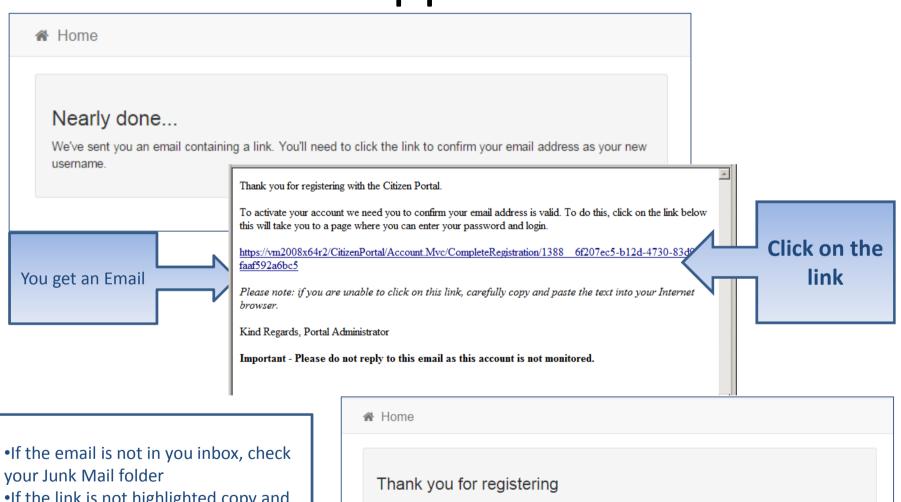

### What happens Next

•If the link is not highlighted copy and paste into your browsers URL box

Thank you for registering

Thank you for confirming your email address. Your registration is now complete. When you sign in, use your email address as your username.