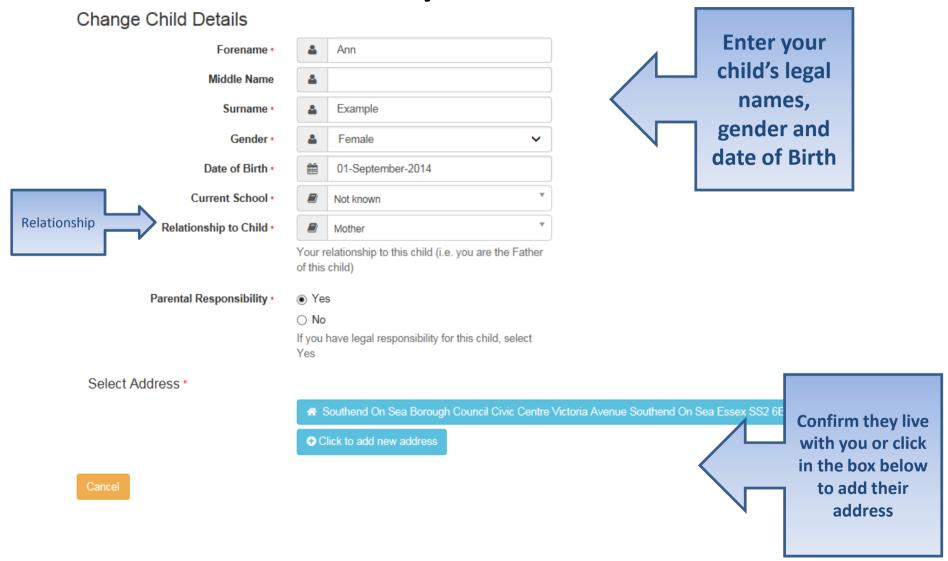

applications are processed please see the School Admissions Booklets available here.

Please refer to the School Admissions booklets for full details on admission criteria for the schools, important dates and much more on <a href="https://www.southend.gov.uk/admissions">www.southend.gov.uk/admissions</a>

Please refer to the Privacy Notice for information on how we collect, how we use and may share information about you <a href="http://www.southend.gov.uk/downloads/file/5784/school\_admission\_privacy\_notice">http://www.southend.gov.uk/downloads/file/5784/school\_admission\_privacy\_notice</a>

Make a new application

You currently have no children without an application.



•If you already have children added via another service or My Family they will be shown here



# Add your child



#### Add Child continued...



Cancel



# Start the application



#### Welcome to the Southend-on-Sea Borough Council Schools Admissions Service

The online system is available to make the following school applications;

Please make sure that you are applying on the correct application form for your child. If you are unsure please contact the school admissions team using the 'Contact Us' tab below.

**Note:** Applications for Reception, Year 3 and Year 7 MUST be completed by the closing dates above. Applications submitted after the closing date will need to be made by paper application and will be considered as LATE. For details on how late applications are processed please see the School Admissions Booklets available here.

Please refer to the School Admissions booklets for full detai