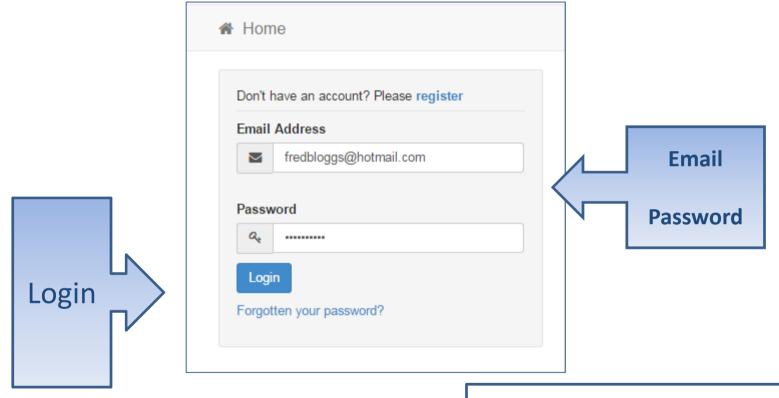

# Log in

•If you have forgotten your password follow the 'Forgotten your password?' link