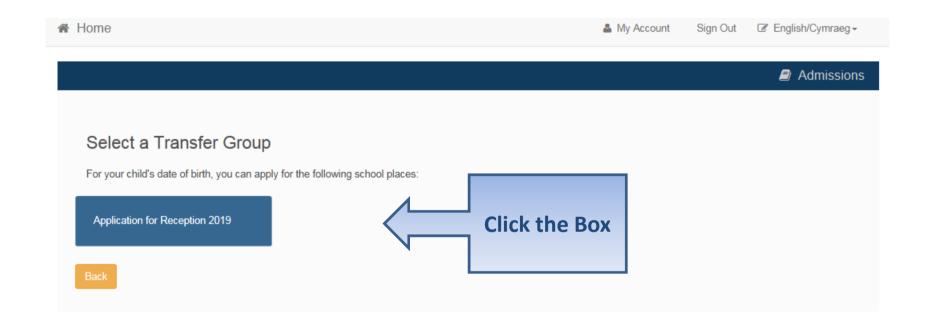

Reception, Year 3 and Year 7 MUST be completed by the closing dates above. Applications submitted after the closing date will need to be made by paper application and will be considered as LATE. For details on how late applications are processed please see the School Admissions Booklets available here.

Please refer to the School Admissions booklets for full details on admission criteria for the schools, important dates and much more on <a href="https://www.southend.gov.uk/admissions">www.southend.gov.uk/admissions</a>

Please refer to the Privacy Notice for information on how we collect, how we use and may share information about you http://www.southend.gov.uk/downloads/file/5784/school admission privacy notice

#### Make a new application







#### When is your child changing school?



•If you don't get an Admissions Group you maybe to late or your child's date of birth is out of range – either way please contact Admissions

#### Your child's details?



# Moving Home?



#### **Current School**



#### **Confirm School**



If your child is not in school please tell us in the box at the bottom

#### **Your Preferences**



# Sibling attending the school?



# Tell us your Reasons



# Anything else we should know?



#### More Preferences



#### **Submit Application**



#### What next?

Child's name: Ann Example Date of Birth: 01/09/2014 Dear Mrs Example Example,

Thank you for submitting your application for a school place.

Please check that you have submitted all the necessary information, for example, that you have provided sibling details (siblings must be atte