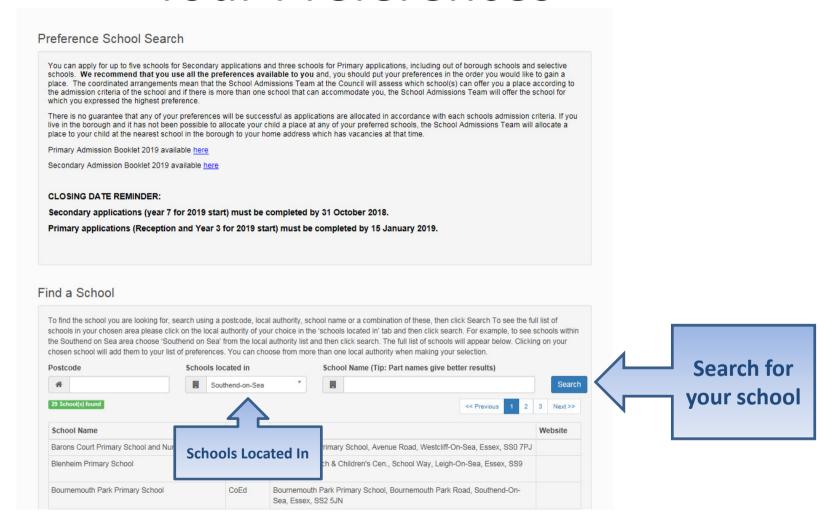

oklets for full details on admission criteria for the schools, important dates and much more on <a href="https://www.southend.gov.uk/admissions">www.southend.gov.uk/admissions</a>

Please refer to the Privacy Notice for information on how we collect, how we use and may share information about you http://www.southend.gov.uk/downloads/file/5784/school admission privacy notice

#### Make a new application







#### When is your child changing school?



•If you don't get an Admissions Group you maybe to late or your child's date of birth is out of range – either way please contact Admissions

#### Your child's details?



# Moving Home?



#### **Current School**



#### **Confirm School**



If your child is not in school please tell us in the box at the bottom

#### **Your Preferences**



# Sibling attending the school?



# Tell us your Reasons



# Anything else we should know?



#### More Preferences



#### **Submit Application**



#### What next?

Child's name: Ann Example Date of Birth: 01/09/2014 Dear Mrs Example Example,

Thank you for submitting your application for a school place.

Please check that you have submitted all the necessary information, for example, that you have provided sibling details (siblings must be attending the school at the time of admission). What you view on your copy of the application form is what is used to process your form.

Please note if you move address during the admissions process (September to July), you must notify School Admissions immediately by email or letter, ensuring your child's name and date of birth is included on al