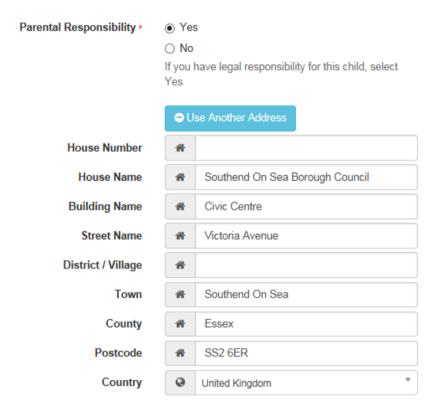

ase see the School Admissions Booklets available here.

Please refer to the School Admissions booklets for full details on admission criteria for the schools, important dates and much more on <a href="https://www.southend.gov.uk/admissions">www.southend.gov.uk/admissions</a>

Please refer to the Privacy Notice for information on how we collect, how we use and may share information about you <a href="http://www.southend.gov.uk/downloads/file/5784/school\_admission\_privacy\_notice">http://www.southend.gov.uk/downloads/file/5784/school\_admission\_privacy\_notice</a>

Make a new application

You currently have no children without an application.



•If you already have children added via another service or My Family they will be shown here



# Add your child



#### Add Child continued...



Cancel



# Start the application



#### Welcome to the Southend-on-Sea Borough Council Schools Admissions Service

The online system is available to make the following school applications;

Please make sure that you are applying on the correct application form for your child. If you are unsure please contact the school admissions team using the 'Contact Us' tab below.

**Note:** Applications for Reception, Year 3 and Year 7 MUST be completed by the closing dates above. Applications submitted after the closing date will need to be made by paper application and will be considered as LATE. For details on how late applications are processed please see the School Admissions Booklets available here.

Please refer to the School Admissions booklets for full details on admission criteria for th