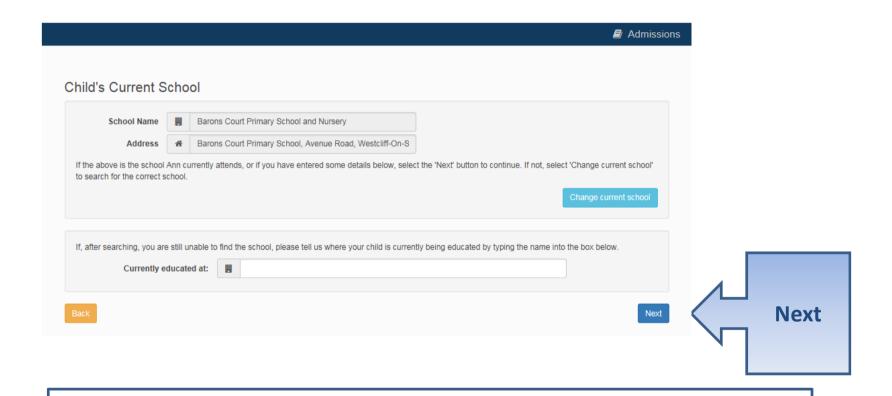

#### **Confirm School**

If your child is not in school please tell us in the box at the bottom