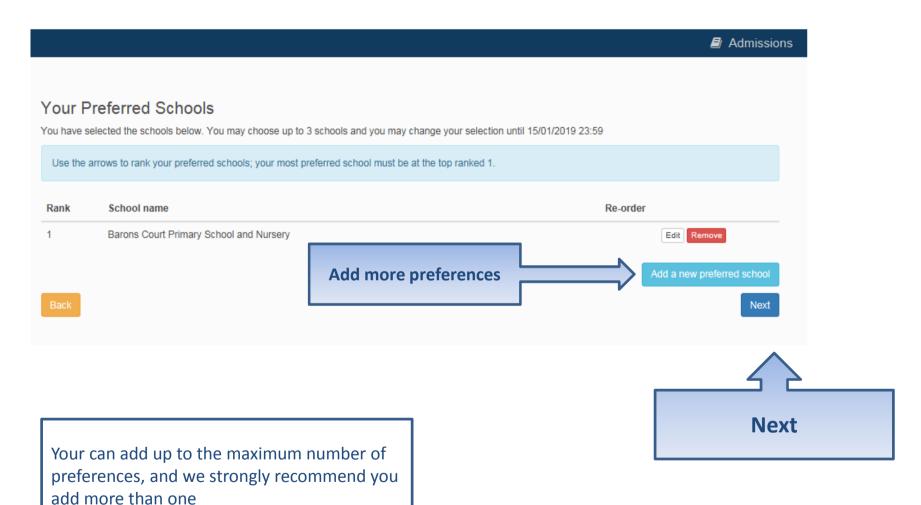

hend.gov.uk/admissions">www.southend.gov.uk/admissions</a>

Please refer to the Privacy Notice for information on how we collect, how we use and may share information about you http://www.southend.gov.uk/downloads/file/5784/school admission privacy notice

#### Make a new application







#### When is your child changing school?



•If you don't get an Admissions Group you maybe to late or your child's date of birth is out of range – either way please contact Admissions

#### Your child's details?



# Moving Home?



#### **Current School**



#### **Confirm School**



If your child is not in school please tell us in the box at the bottom

#### **Your Preferences**



# Sibling attending the school?



# Tell us your Reasons



# Anything else we should know?



#### More Preferences



#### **Submit Application**



#### What next?

Child's name: Ann Example Date of Birth: 01/09/2014 Dear Mrs Example Example,

Thank you for submitting your application for a school place.

Please check that you have submitted all the necessary information, for example, that you have provided sibling details (siblings must be attending the school at the time of admission). What you view on your copy of the application form is what is used to process your form.

Please note if you move address during the admissions process (September to July), you must notify School Admissions immediately by email or letter, ensuring your child's name and date of birth is included on all correspondence.

Please refer to the Primary Admissions Booklet on the Council's website for further details on admissi