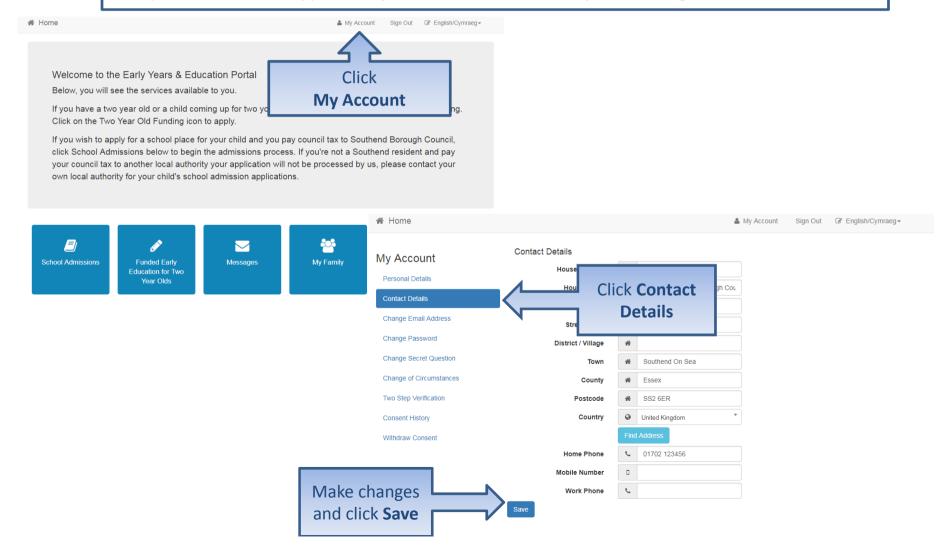

## Updating old contact details

If you have previously made an application on the Citizen Portal you **must** ensure your contact details are up-to-date for each application you make. Where necessary make changes and **save.** 

#### Your Home Page

Welcome to the Early Years & Education Portal

Below, you will see the services available to you.

If you have a two year old or a child coming up for two you could be eligible for support with nursery funding. Click on the Two Year Old Funding icon to apply.

If you wish to apply for a school place for your child and you pay council tax to Southend Borough Council, click School Admissions below to begin the admissions process. If you're not a Southend resident and pay your council tax to another local authority your application will not be processed by us, please contact your own local authority for your child's school admission applications.