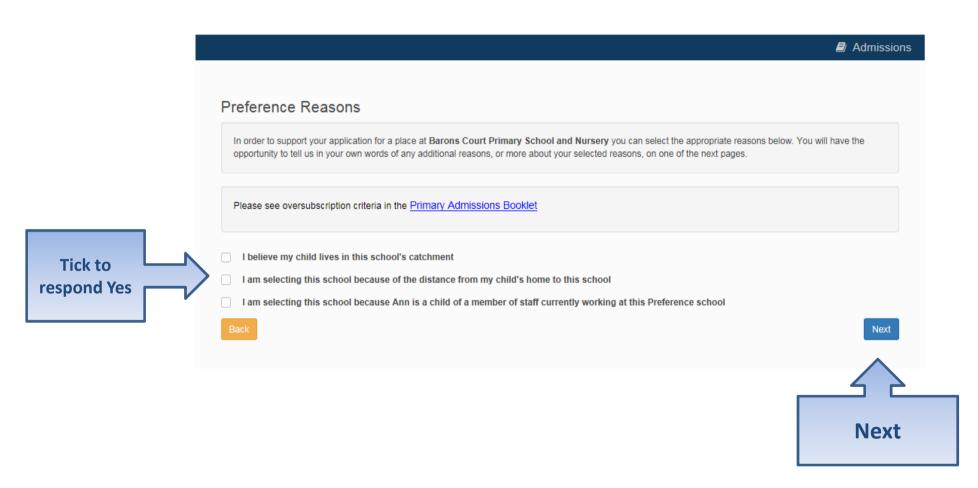

, important dates and much more on <a href="https://www.southend.gov.uk/admissions">www.southend.gov.uk/admissions</a>

Please refer to the Privacy Notice for information on how we collect, how we use and may share information about you http://www.southend.gov.uk/downloads/file/5784/school admission privacy notice

#### Make a new application







#### When is your child changing school?



•If you don't get an Admissions Group you maybe to late or your child's date of birth is out of range – either way please contact Admissions

#### Your child's details?



# Moving Home?



#### **Current School**



#### **Confirm School**



If your child is not in school please tell us in the box at the bottom

#### **Your Preferences**



# Sibling attending the school?



# Tell us your Reasons



# Anything else we should know?



#### More Preferences



#### **Submit Application**



#### What next?

Child's name: Ann Example Date of Birth: 01/09/2014 Dear Mrs Example Example,

Thank you for submitting your application for a school place.

Please check that you have submitted all the necessary information, for example, that you have provided sibling details (siblings must be attending the school at the time of admission). What you view on your copy of the application form is what is used to process your form.

Please note if you move address during the admissions process (September to July), you must notify School Admissions immediately by email or letter, ensuring your child's name and date of birth is included on all correspondence.

Please refer to the Primary Admissions Boo