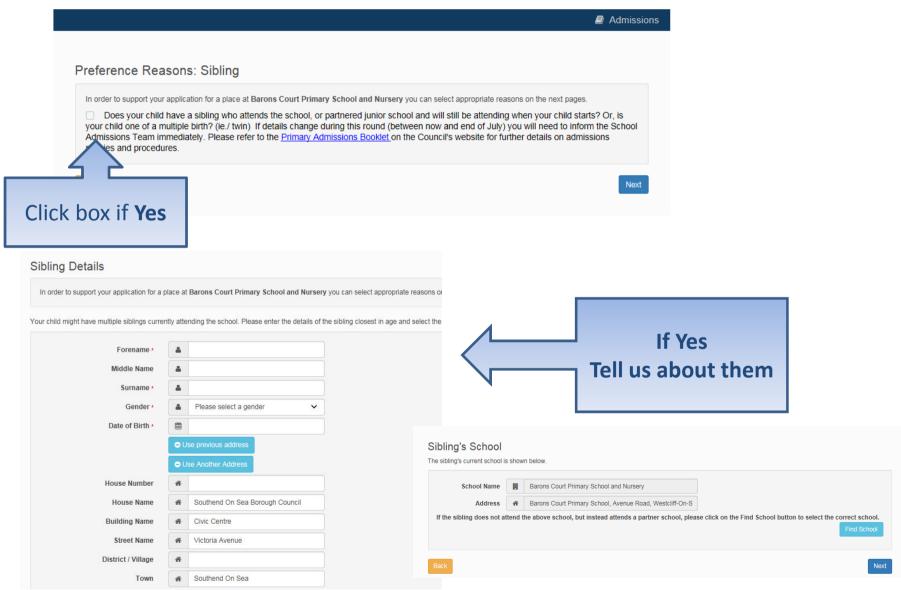

n criteria for the schools, important dates and much more on <a href="https://www.southend.gov.uk/admissions">www.southend.gov.uk/admissions</a>

Please refer to the Privacy Notice for information on how we collect, how we use and may share information about you http://www.southend.gov.uk/downloads/file/5784/school admission privacy notice

#### Make a new application







#### When is your child changing school?



•If you don't get an Admissions Group you maybe to late or your child's date of birth is out of range – either way please contact Admissions

#### Your child's details?



# Moving Home?



#### **Current School**



#### **Confirm School**



If your child is not in school please tell us in the box at the bottom

#### **Your Preferences**



# Sibling attending the school?



# Tell us your Reasons



# Anything else we should know?



#### More Preferences



#### **Submit Application**



#### What next?

Child's name: Ann Example Date of Birth: 01/09/2014 Dear Mrs Example Example,

Thank you for submitting your application for a school place.

Please check that you have submitted all the necessary information, for example, that you have provided sibling details (siblings must be attending the school at the time of admission). What you view on your copy of the application form is what is used to process your form.

Please note if you move address during the admissions process (September to July), you must notify School Admissions immediately by email or letter, ensuring your child's name and date of birth is included on all correspondence.

Please refer to