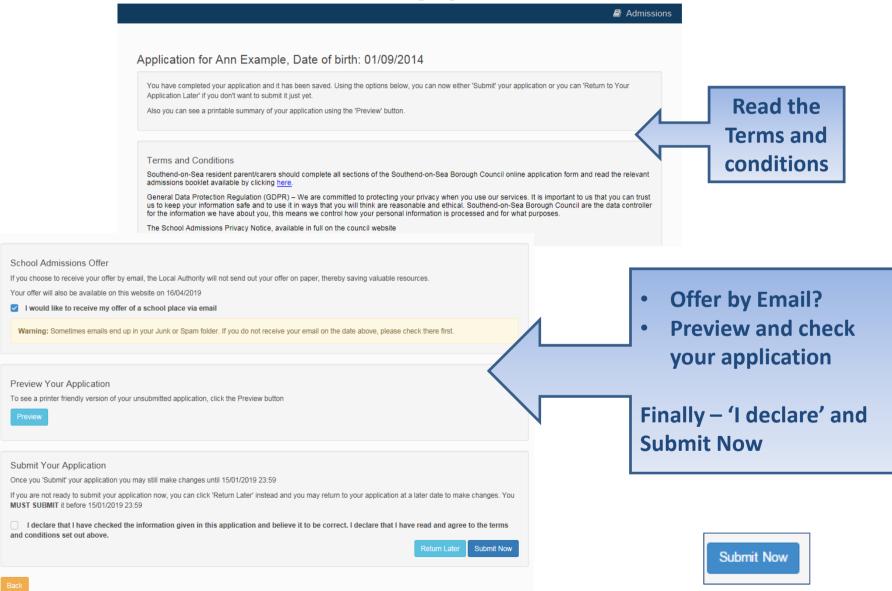

#### **Submit Application**

#### What next?

Child's name: Ann Example Date of Birth: 01/09/2014 Dear Mrs Example Example,

Thank you for submitting your application for a school place.

Please check that you have submitted all the necessary information, for example, that you have provided sibling details (siblings must be attending the school at the time of admission). What you view on your copy of the application form is what is used to process your form.