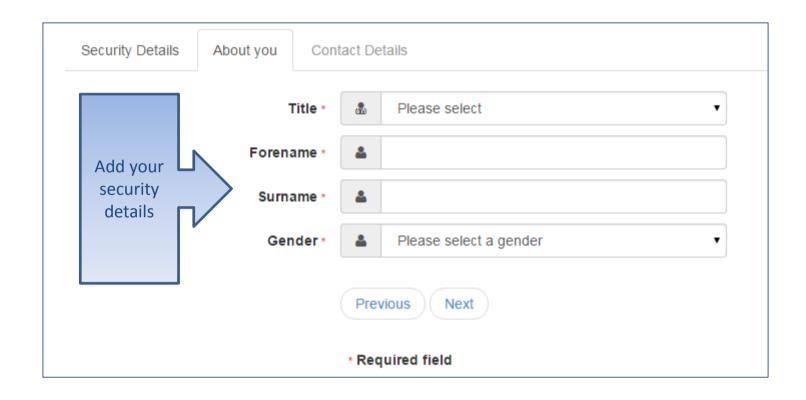

|  |  |
|                  | Confirm Password * | Q,                                                                                                                                     |  |  |
|                  | Secret Question *  | Mothers Maiden Name     ▼                                                                                                              |  |  |
|                  | Secret Answer *    | •                                                                                                                                      |  |  |
|                  |                    | Next                                                                                                                                   |  |  |

# Who you are



### Where do you live



# Give us your contact details

|           | Security Details About you                                               | Conta | act Details                                                                |                |              |
|-----------|--------------------------------------------------------------------------|-------|----------------------------------------------------------------------------|----------------|--------------|
|           | To find your home address please ε<br>Address Manually' and type the con |       | postcode and then click Find Address. If you do ness in the boxes provided | ot know your p | ostcode, I   |
|           | House Number                                                             | *     |