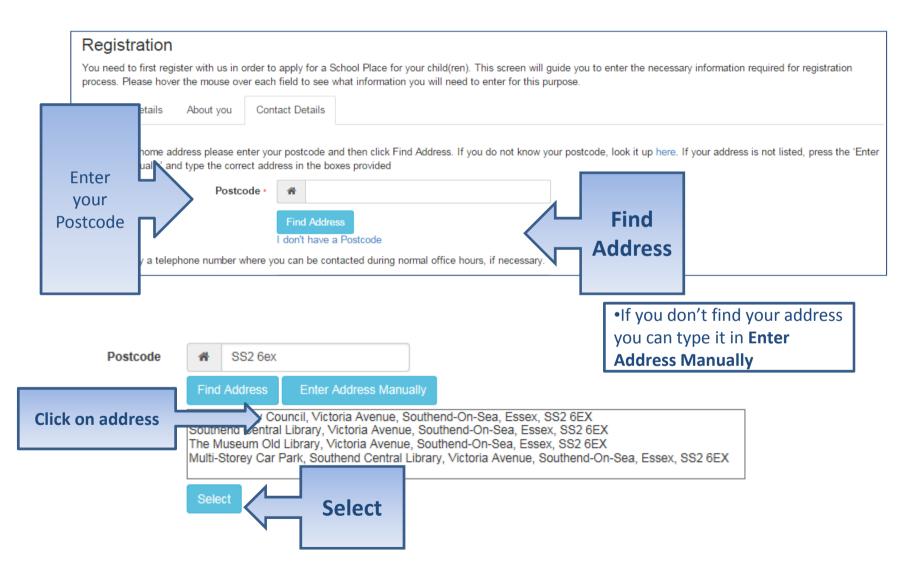

### Where do you live

# Give us your contact details

|           | Security Details About you                                               | Conta | act Details                                                                |                |              |
|-----------|--------------------------------------------------------------------------|-------|----------------------------------------------------------------------------|----------------|--------------|
|           | To find your home address please ε<br>Address Manually' and type the con |       | postcode and then click Find Address. If you do ness in the boxes provided | ot know your p | ostcode, I   |
|           | House Number                                                             | *     |                                                                            |                |              |
|           | House Name                                                               | *     | Southend On Sea Borough Cou                                                |                |              |
|           | Building Name                                                            | *     | Civic Centre                                                               |                |              |
|           | Street Name                                                              | *     | Victoria Avenue                                                            |                |              |
|           | District / Village                                                       | *     |                                                                            |                |              |
|           | Town                                                                     | *     | Southend On Sea                                                            |                |              |
|           | County                                                                   | *     | Essex                                                                      |                |              |
|           | Postcode                                                                 | *     | SS2 6ER                                                                    |                |              |
|           | Country                                                                  | •     | United Kingdom                                                             |                |              |
| Enter     | l                                                                        | Find  | Address                                                                    |                |              |
| your      | Home Phone                                                               | C     |                                                                            |                |              |
| telephone | Mobile Number                                                            |       |                                                                            |                |              |
| Numbers   | Work Phone                                                               | C     |                                                                            | ,              |              |
|           |                                                                          |       | Previous                                                                   |                | Submit       |
|           |                                                                          |       | Submit Registration  * Required field                                      |                | Registration |