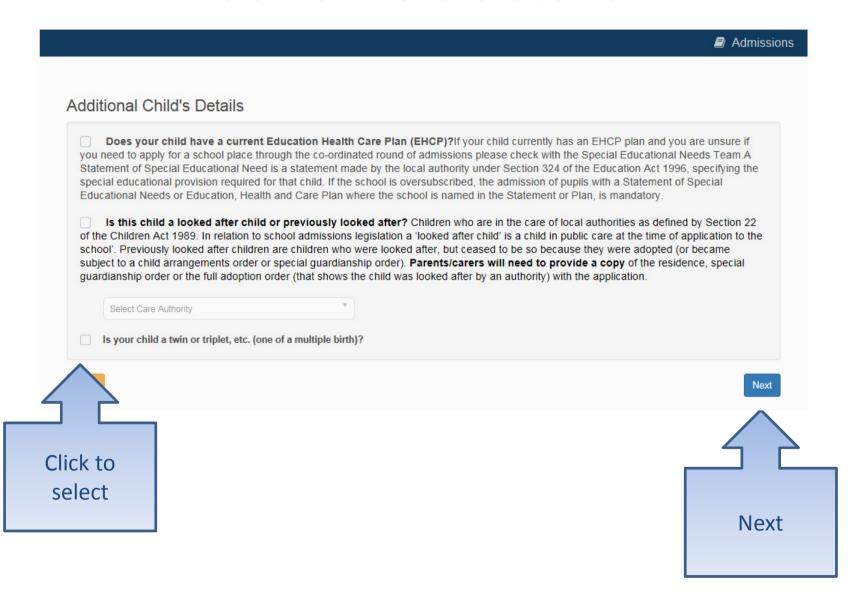

be considered as LATE. For details on how late applications are processed please see the School Admissions Booklets available here.

Please refer to the School Admissions booklets for full details on admission criteria for the schools, important dates and much more on <a href="https://www.southend.gov.uk/admissions">www.southend.gov.uk/admissions</a>

Please refer to the Privacy Notice for information on how we collect, how we use and may share information about you http://www.southend.gov.uk/downloads/file/5784/school admission privacy notice

#### Make a new application







#### When is your child changing school?



•If you don't get an Admissions Group you maybe to late or your child's date of birth is out of range – either way please contact Admissions

#### Your child's details?



# Moving Home?



#### **Current School**



#### **Confirm School**



If your child is not in school please tell us in the box at the bottom

#### **Your Preferences**



# Sibling attending the school?



# Tell us your Reasons



# Anything else we should know?



#### More Preferences



#### **Submit Application**



#### What next?

Child's name: Ann Example Date of Birth: 01/09/2014 Dear Mrs Example Example,

Thank you for submitting your application for a school place.

Please check that you have submitted all the necessary information, for example, that you have provided sibling details (siblings must be attending the school at the time of admission). What you view on your copy of the application form is what is used to process your form.

Please note if you move address during