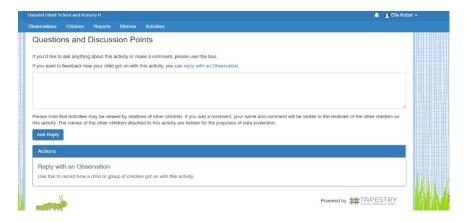

If you click on your child's profile you will be able to view the latest planned activities.

You will be able to comment on your child's progress at home and post your own observations in response to the activities but be aware that other parents assigned to that activity will also be able to see your comments but not your child's name.