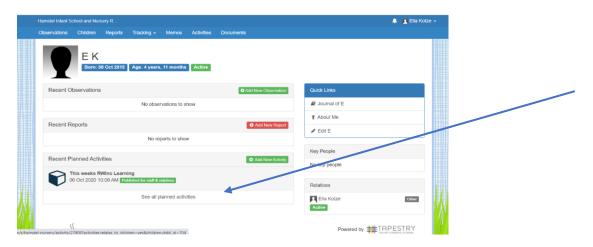

We will now be using Tapestry to provide the children with weekly home learning challenges. We will publish these activities every Monday. These will be published as 'Planned Activities' and are currently only available to view using a computer and not on their app.

If you click on your child's profile you will be able to view the latest planned activities.

You will be able to comment on your child's progress at home and post your own observations in response to the activities but be aware that other parents assigned to that activity will also be able to see your comments but not your child's name.